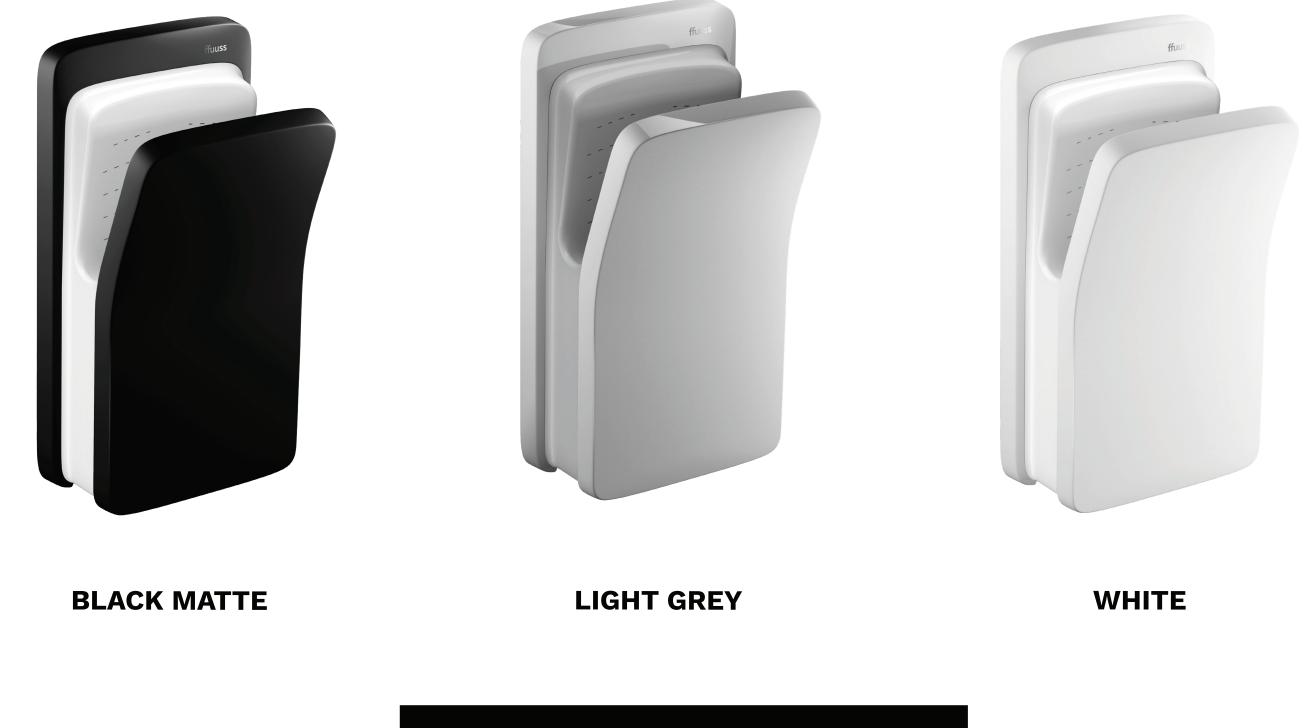

## **Optional custom design:**

- HEPA H13 filter

-ABS gloss colors -Acoustic level: 68 dB

-Blocking time 25" -Dimensions: 635 X 322 X 250 mm

- -Hand drying time: 13-15"
- -108 air vents
- -Antibacterial additives
- -Removable water tank.
- Customizable logo
- RAL-Pantone personalized color